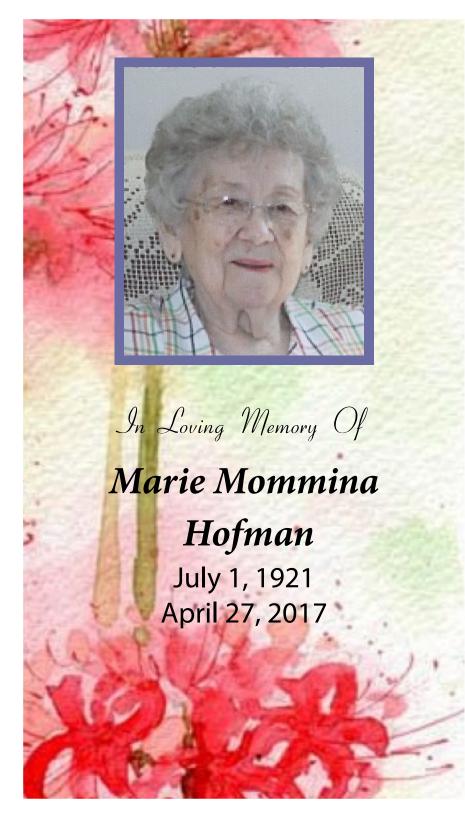

Marie was born on her parents' homestead in McCabe, MT to Peder Chris and Lucy (Andersen) Olsen on July 1, 1921. Marie attended McCabe Grade School and graduated from Culbertson High School in 1939. Her first and tenth grade years were spent in Berkeley, CA where her father had job opportunities.

Marie worked for the Schnitzler Corporation in Froid, MT before her marriage in 1942 to Agner Hofman. They had three children, Judy, Kathy, and John. Agner and Marie lived in McCabe for 36 years where they farmed and Marie was a homemaker and postmasters assistant, eventually becoming postmaster, retiring in 1986. They moved to Culbertson in 1979. Two years after Agner's death in 2007, Marie moved to Crestwood and later to the Lodge on Lone Tree Creek, in Sidney, MT. In September of 2015, Marie moved in to Mountrail Bethel Home in Stanley, ND.

Marie died on Thursday afternoon, April 27, 2017, at Mountrail Bethel Home, Stanley, ND.

Marie is survived by: her two daughters, Judith (Richard) Jensen, Sidney, MT and Kathleen (Dean) Bjorge, West Fargo, ND; her son, John (Judy) Hofman, Sr., Walla Walla, WA; her nine grandchildren, John Hofman, Jr., James Hofman, Kevin Hofman, Christopher Hofman, Lisa Luft, Joel Bjorge, Mark Jensen, Lori Hagen, and Donald Jensen; 16 great grandchildren; and 2 great great grandchildren.